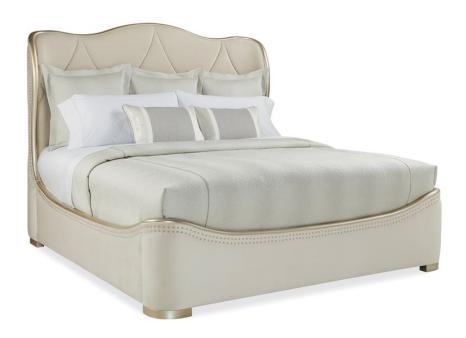

## **ADELA**

c013-016-122

**COLLECTION: ADELA** 

**AVAILABLE AS:** 

Queen King

**DIMENSIONS:** 82W x 85.25D x 64H

The majesty of The Adela Sleigh Bed cannot be overlooked. This bed is fully upholstered in creamy velvet that sweeps from the high, curvaceous headboard, down along the rails, and around the low footboard. The collection's lyrical astroid motif is on full display in the headboard's light tufting. Beautiful double-nail details trim the bed's edges. The bed's frame offers a low profile as a result of slim, contemporary feet, making it a highly comfortable piece for generously proportioned bedrooms.

**CONSTRUCTION:** Footboard Height: 20"", | Floor to Top of Side Rail: 15"", | Floor to Bottom of Side Rail: 1.75"", | Mattress Opening: 78.5""W x 82""L