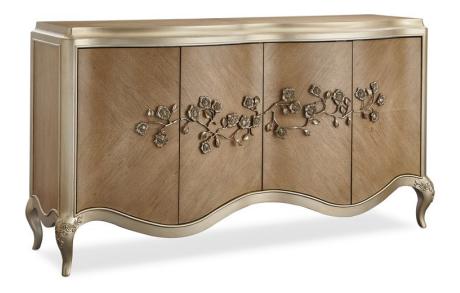

## **FONTAINEBLEAU**

c062-419-211

**COLLECTION: FONTAINEBLEAU** 

**DIMENSIONS:** 72W x 22.5D x 38H

Flawlessly designed, this exquisite buffet channels the bold beauty and classic motifs of the Rococo period and interprets them for modern living. Its unique personality is brought to life with a sculptural flower and vine metal casting displayed across its shaped front. A trio of signature shades—Cendre, Champagne Mist, and Aglow—highlights this buffet's classic silhouette while adding depth to its veneers and carvings. The interior is finished in Champagne Mist and features a drawer and adjustable shelf behind each pair of doors. Cabriole legs with floral carvings lend a finishing touch to this fine furnishing while adding another element of Rococo-inspired character.

**CONSTRUCTION:** Leg:  $5.5^{\text{""}}$  H | 2 Sides w/ shelf:  $33.75 \times 15.5 \times 9.75$  bottom/ 9.5 top | 2 drawers:  $26.5 \times 11.25 \times 3$ 

## FINISH:

Champagne Mist