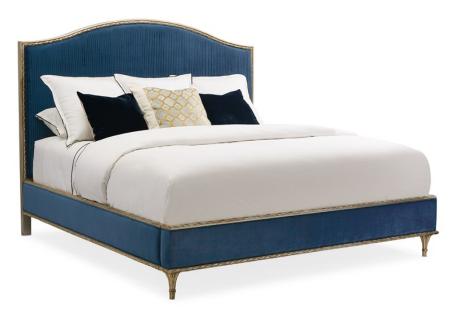

## **FONTAINEBLEAU**

c063-419-122

**COLLECTION: FONTAINEBLEAU** 

**AVAILABLE AS:** 

King

**DIMENSIONS:** 81.5W x 86.25D x 63H

A timeless motif used throughout the ages, the laurel leaf captures the essence of nature's majesty and is the symbol of luxury that brings this distinctive platform bed to life. Reflecting Rococo-era architectural motifs, these moldings and ornamentations add classical elements to the sophisticated shape of this sumptuous bed. An exquisite Aglow finish accentuates these carved shapes, as well as the bed's elegant trim, moldings and legs. Narrow, vertically tufted pleats add another layer of luxury to this fully upholstered bed while giving a nod to the leaders of this influential time period. The result is a masterful creation that will withstand the test of time just as surely as its inspiration.

**CONSTRUCTION:** Headboard height: 63"". | Footboard and siderail height: 16.500"". | Floor to bottom of footboard and siderail: 6.500"". | Mattress opening: 78"" x 82"".