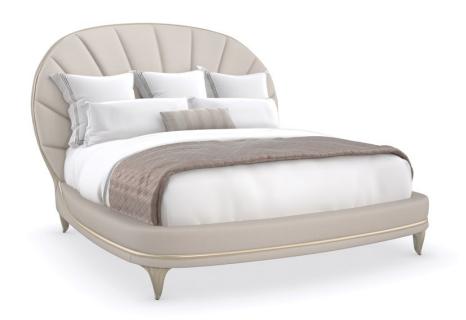

## **UPHOLSTERED BED - KING**

c093-020-121

**COLLECTION: LILLIAN** 

**AVAILABLE AS:** 

Queen King

California King

**DIMENSIONS:** 90W x 110D x 68H

A sheltering silhouette with Art Deco elegance, the Lillian bed features a clamshell-inspired headboard with quilted channels. Exquisitely tailored in a micro-chenille performance fabric with a lustrous warp, it introduces a style that's easy to keep looking pristine. Features a crescent-shaped footrail for a small seating option at the end of the bed. Wood trim and carved feet in Soft Radiance paint add a note of vintage-inspired glamour.

## FINISH:

Soft\_Radiance

FABRIC: