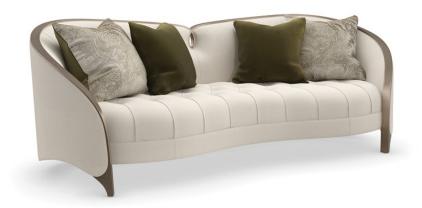

## **VALENTINA**

c110-422-011-a

**COLLECTION: VALENTINA** 

**DIMENSIONS:** 98W x 39.5D x 35H

A Golden Shimmer finish calls attention to Valentina's enveloping silhouette, accentuated by an exposed wood frame that starts and ends with sleek, tapered legs. Exquisite tailoring features a tight back and button-tufted seat in a micro-denure chenille fabric with a textured ottoman weave. A luxe ensemble of satin and velvet accent pillows adds a hint of romance and trending color influence.

**CONSTRUCTION:** No sag. | Seat cushion with foam. | Throw pillows with pure feather down.