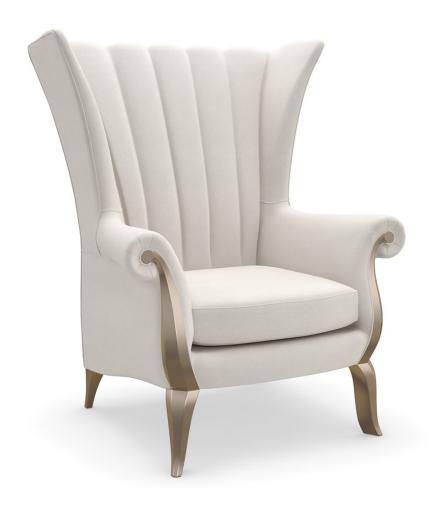

## **VALENTINA**

c110-422-032-a

**COLLECTION: VALENTINA** 

**DIMENSIONS:** 37.75W x 32.25D x 46H

Channeling the classic wing chair, initially designed to embrace the warmth emanating from the hearth, Valentina introduces a sheltering silhouette with a hint of gold shimmer. Features a tall channel tufted back and wood-trimmed roll arms, dressed in a pin-dot cream fabric that's easy to keep looking pristine. Adds soft height and a sense of sanctuary to living and bedroom interiors.

**CONSTRUCTION:** No sag | Seat cushion with foam and blend down.

FINISH:

Body Fabric: 3230-88CC-P Performance