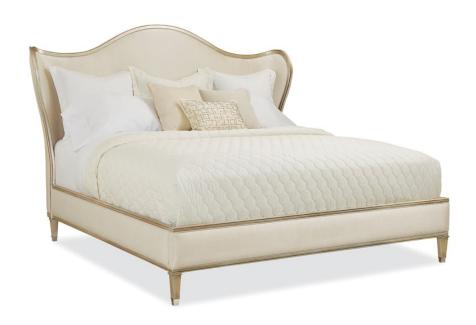

## **BEDTIME BEAUTY - KING**

cla-016-123

**COLLECTION:** CARACOLE CLASSIC

**AVAILABLE AS:** 

King

**DIMENSIONS:** 90.5W x 90.5D x 65H

This Bedtime Beauty has a dramatically updated camel-back headboard with generous curving wings that give it regal style. The exposed exquisitely carved wood rail is finished in radiant Auric silver leaf. Fully upholstered in a cream strie fabric. This piece has a low footboard and square-tapered carved feet. Refined elegance never looked so comfortable.

**CONSTRUCTION:** Mattress opening: 78"" x 82"". | Floor to top of slat: 10"". | Floor to top of side rail: 17"". | Floor to bottom of side rail: 7"". | Headboard highest height: 65"". | Headboard lowest height: 57"". | Adjustable bed frame compatibility depends on the bed frame specifics. | Requires a box spring or other mattress support.