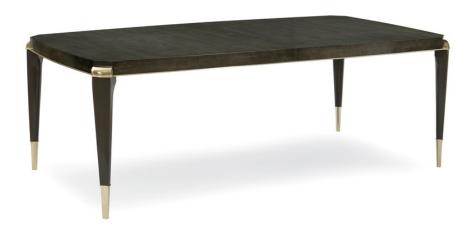

## **ALL TRIMMED OUT**

cla-016-205

**COLLECTION:** CARACOLE CLASSIC

**DIMENSIONS:** 83W x 46D x 30H

For large dining parties, this Charcoal Anegre table is unmatched. The delicately figured wood, in a bowed rectangular shape, has graceful chamfered corners detailed with outstretched, Whisper of Gold metal caps. The entire apron is rimmed in a thin Whisper of Gold bead as it sits on modern cabriole legs tipped in custom gold ferrules. For dining at its best, this piece is All Trimmed Out and expands from 83 inches to 123 inches with two 20-inch leaves.

CONSTRUCTION: Table extends to 123"" with two 20"" leaves. | Floor to bottom of apron: 26.5""

## FINISH:

Whisper of Gold

Charcoal Anegre

Seal Skin