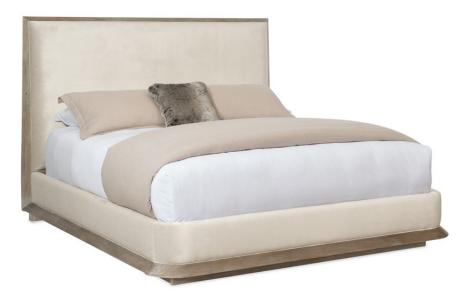

## THE STAGE IS SET - KING

cla-019-1211

**COLLECTION:** CARACOLE CLASSIC

**AVAILABLE AS:** 

King

**DIMENSIONS:** 87.25W x 92D x 60H

Elegant simplicity starts here. With every detail thoughtfully considered, The Stage is Set bed embodies the new look of inspired luxury. Its tall upholstered headboard is tailored to perfection in a stunning neutral fabric and outlined in a wood frame. An easygoing Ash Driftwood finish highlights the headboard's wood trim and the platform base of this impressive creation. Classic in every way, this is the bed that lets you dress it up or down whenever the mood strikes.

**CONSTRUCTION:** Mattress Opening: 77.5"" x 81.5". | Floor to top of slat: low setting 7.5"; high setting 11.25" (Adjustable slat bearer). | Plinth base height: 3.25". | Floor to top of side rail 14.5". | Will accommodate adjustable bed frame.