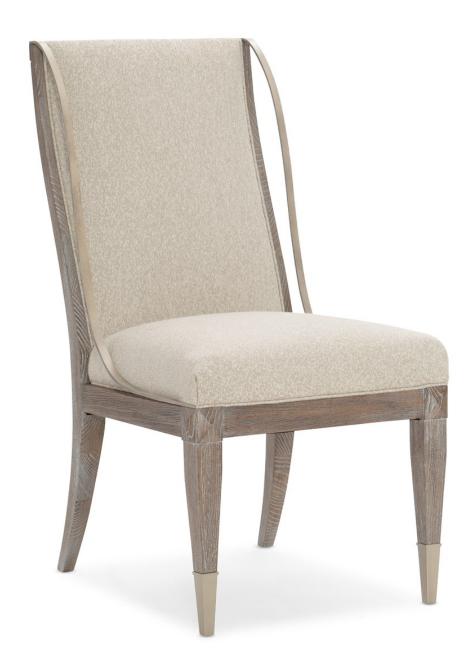

## **OPEN ARMS SIDE CHAIR**

cla-019-283

**COLLECTION:** CARACOLE CLASSIC **DIMENSIONS:** 21.5W x 26.25D x 40H

A gorgeous addition to any table, the Open Arms Side Chair offers the perfect mix of classic and updated. Its timeless silhouette is complemented by a curving metal ribbon element in a glimmering Sundance Gold that distinguishes the side edge of each chairback. The beautiful Ash Driftwood finish on this dining chair feels fashionable and relevant. It pairs beautifully with a variety of tables and décor styles, as does the chair's luxurious fabric cover. A study in sophistication, this side chair will never go unnoticed.

## FINISH:

Ash\_Driftwood