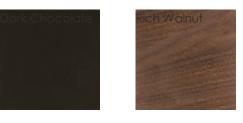

## **PINSTRIPE - KING**

cla-020-121

**COLLECTION:** CARACOLE CLASSIC

**AVAILABLE AS:** 

King Queen

**DIMENSIONS:** 83W x 87D x 88H

Cascading lines lend a bold backdrop to this updated take on the classic canopy bed. Architecturally-inspired design features Rich Walnut vertical slats, warmly contrasted by a Dark Chocolate canopy and posts accented with Champagne Gold brackets. Adding to its allure, the bed platform appears to float, for an elevated, modern look

FINISH: