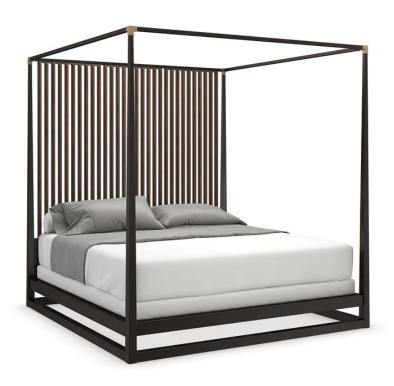

## **PINSTRIPE - KING**

cla-020-121

**COLLECTION:** CARACOLE CLASSIC

**AVAILABLE AS:** 

King Queen

**DIMENSIONS:** 83W x 87D x 88H

Cascading lines lend a bold backdrop to this updated take on the classic canopy bed. Architecturally-inspired design features Rich Walnut vertical slats, warmly contrasted by a Dark Chocolate canopy and posts accented with Champagne Gold brackets. Adding to its allure, the bed platform appears to float, for an elevated, modern look

**CONSTRUCTION:** Mattress Opening: 78"" x 82"" | Floor to top of slat: 10"" | Floor to top of side rail: 11.25 | Bed will accommodate an adjustable bed frame. | Requires a box spring or other mattress support. | Headboard center section assembly size without posts: 79H x 77H