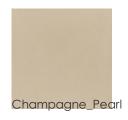

g

California King

**DIMENSIONS:** 82W x 89.75D x 64H

Soft and serene in a light-toned performance fabric, this beautifully upholstered bed engages the senses with a harmonious mix of materials and finishes. Taking a cue from the shapely gingko leaf, it features a gracefully curved headboard, complemented by an undulating footboard and side rails. A Champagne Pearl finish adds subtle shimmer to its wood trim and tapered front legs. The perfect embodiment of casual glamour, with organic, flowing lines inspired by forms in nature.

**CONSTRUCTION:** Mattress Opening: 78"" between side rails | 82"" front of headboard to back of footboard | Floor to top of slat: (metal adjustable brackets) | Floor to bottom of side rail ranges from 5 to 6.5"" | Floor to top of side rail: 17.5

#### FINISH:



## FABRIC:



2818-71CC-P Performance