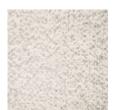

King

**DIMENSIONS:** 82W x 89.75D x 64H

Soft and serene in a light-toned performance fabric, this beautifully upholstered bed engages the senses with a harmonious mix of materials and finishes. Taking a cue from the shapely gingko leaf, it features a gracefully curved headboard, complemented by an undulating footboard and side rails. A Champagne Pearl finish adds subtle shimmer to its wood trim and tapered front legs. The perfect embodiment of casual glamour, with organic, flowing lines inspired by forms in nature.

**CONSTRUCTION:** Mattress Opening: 78"" between side rails | 82"" front of headboard to back of footboard | Floor to top of slat: (metal adjustable brackets) | Floor to bottom of side rail ranges from 5 to 6.5"" | Floor to top of side rail: 17.5

#### FINISH:



## FABRIC:



2818-71CC-P Performance