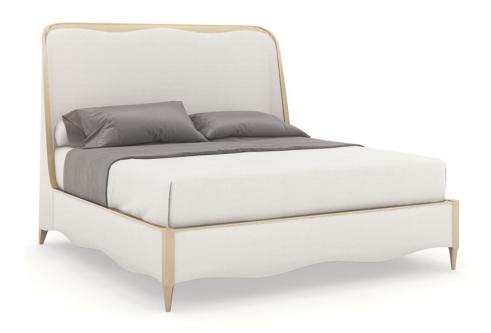

#### **DEEP SLEEP - KING**

cla-020-122

**COLLECTION:** CARACOLE CLASSIC

### **AVAILABLE AS:**

Queen King

California King

**DIMENSIONS:** 82W x 89.75D x 64H

Soft and serene in a light-toned performance fabric, this beautifully upholstered bed engages the senses with a harmonious mix of materials and finishes. Taking a cue from the shapely gingko leaf, it features a gracefully curved headboard, complemented by an undulating footboard and side rails. A Champagne Pearl finish adds subtle shimmer to its wood trim and tapered front legs. The perfect embodiment of casual glamour, with organic, flowing lines inspired by forms in nature.

**CONSTRUCTION:** Mattress Opening: 78"" between side rails | 82"" front of headboard to back of footboard | Floor to top of slat: (metal adjustable brackets) | Floor to bottom of side rail ranges from 5 to 6.5"" | Floor to top of side rail: 17.5