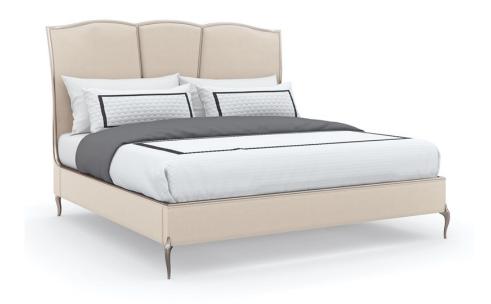

## **UN-DEUX-TROIS - KING**

cla-020-123

**COLLECTION:** CARACOLE CLASSIC

**AVAILABLE AS:** 

California King King

**DIMENSIONS:** 84.5W x 88D x 60H

A marble wall covered in stylized rose petals was the design inspiration for this classically formal bed. Its intricately tailored headboard features a subtle curve to the back for an enveloping silhouette, embellished by a delicate wood rail in Soft Silver Paint. Dressed in a luxuriously woven performance fabric, it introduces an elegant, feminine presence, punctuated by petite cabriole-style metal legs.

**CONSTRUCTION:** Mattress Opening: 78"" between side rails | 82"" front of headboard to back of footboard | Floor to top of slat: 11 .25"" (slat support bottom position) | Floor to top of slat: 14 .25"" (slat support top position) | Floor to bottom of side rail: 7 | Floor to top of side rail: 16.25 | Adjustable bed frame compatibility depends on the bed frame specifics. | Requires a box spring or other mattress support.