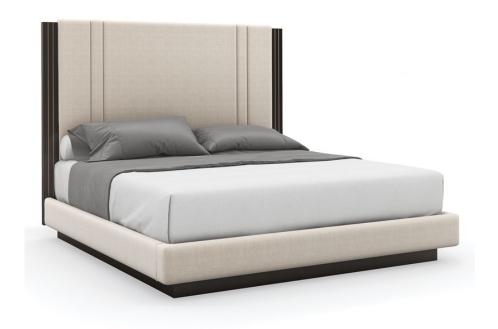

## **DECENT PROPOSAL - KING**

cla-020-125

**COLLECTION:** CARACOLE CLASSIC

**AVAILABLE AS:** 

King Queen

**DIMENSIONS:** 83.25W x 87.75D x 60H

Dashing and distinctly modern, this architecturally inspired bed introduces an updated take on a classic Parsons style. Its dramatic headboard is upholstered in a light-toned performance fabric, richly contrasted by Dark Chocolate trim. An inlaid metal accent in Champagne Gold adds warmth and a sophisticated detail. Fully upholstered side rails and footboard are beautifully balanced on a Dark Chocolate plinth base.

**CONSTRUCTION:** Mattress Opening 78 between side rails | 82"" front of headboard to back of footboard | Floor to top of slat: 6.5"" (metal adjustable slat support bottom position) | Floor to top of slat: 9.25"" (adjustable metal slat support top position) | Floor to bottom of side rail: 4 | Floor to top of side rail: 12.25 | Bed will accommodate an adjustable bed frame. | Requires a box spring or other mattress support.