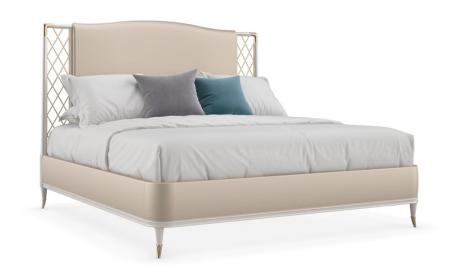

## STAR OF THE NIGHT-KING

cla-021-121

**COLLECTION:** CARACOLE CLASSIC

**AVAILABLE AS:** 

King Queen

**DIMENSIONS:** 82.5W x 87.5D x 62.75H

Fit for a fairytale, this upholstered bed features an ornate metal trellis with starry details, inspired by delicate beading on the bodice of a ball gown. Dressed in a shimmering silver vinyl that's easy to keep looking pristine, the subtly curved headboard, foot and side rails are beautifully balanced by a wood frame and tapered feet in a pearlescent Stardust finish. Metal ferrules in a Whisper of Gold add a luxe note.