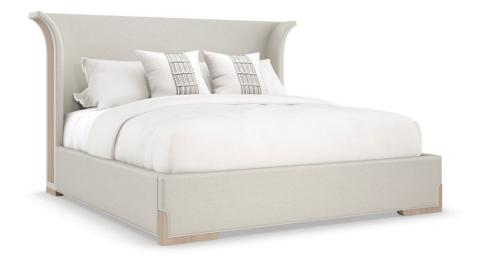

# **BEAUTY SLEEP-KING**

cla-021-122

**COLLECTION:** CARACOLE CLASSIC

### DIMENSIONS: 94W x 87.5D x 56H

For those with a flair for the dramatic, this bed makes a captivating statement with its softly flared headboard shape. Gently arcing wings are warmly framed by inset panels crafted in Japanese Sen veneers, with matching feet seamlessly incorporated into the front rail. Fully upholstered in a shimmering performance fabric for the perfect complement to a tonal Woodland Gray wood finish. Brings a note of casual elegance to any bedroom interior.

**CONSTRUCTION:** Mattress Opening: 78W x 82D | Floor to top of slat: 10.75"" upper position. | Floor to top of slat: 8"" lower position. | Floor to top of Footboard: 15.5" | Bed will accommodate an adjustable bed frame. | Requires a box spring or other mattress support.