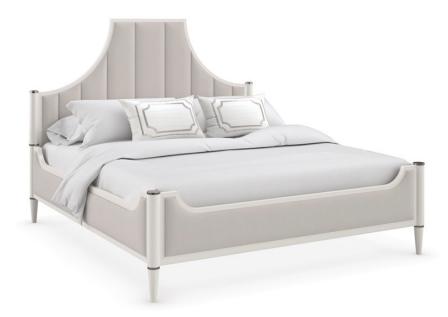

## TO POST OR NOT TO POST-KING

cla-021-123

**COLLECTION:** CARACOLE CLASSIC

**AVAILABLE AS:** 

King Queen

**DIMENSIONS:** 82.25W x 87D x 88.5H

With a traditional overtone, this simply beautiful bed recalls the timeless elegance of Shaker style furniture. Vertical channel tufting adds a luxe detail to its tall, tapered headboard, inspired by a Welsh hat—a fashion fundamental of Puritan style during the 17th Century. A dove gray performance velvet adds soft sheen, complemented by an exposed wood frame in a glimmering Pearly White finish. Deep Bronze collars artfully accentuate this classic silhouette, designed to endure for generations to come. Add to its height and grandeur with tall bed posts, sold separately as a set of four.

**CONSTRUCTION:** Mattress Opening: 78W x 82D | Floor to top of slat: 16"" upper position. | Floor to top of slat: 12"" lower position. | Floor to top of side rail at highest point: 24.25"; 20" height in center.