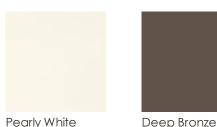

## TO POST OR NOT TO POST-KING

cla-021-123

**COLLECTION:** CARACOLE CLASSIC

**AVAILABLE AS:** 

King Queen

**DIMENSIONS:** 82.25W x 87D x 88.5H

With a traditional overtone, this simply beautiful bed recalls the timeless elegance of Shaker style furniture. Vertical channel tufting adds a luxe detail to its tall, tapered headboard, inspired by a Welsh hat—a fashion fundamental of Puritan style during the 17th Century. A dove gray performance velvet adds soft sheen, complemented by an exposed wood frame in a glimmering Pearly White finish. Deep Bronze collars artfully accentuate this classic silhouette, designed to endure for generations to come. Add to its height and grandeur with tall bed posts, sold separately as a set of four.

## FINISH:

FABRIC:

2879-71CC-P Performance