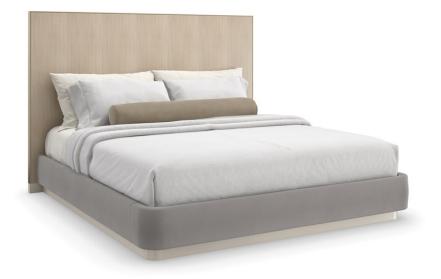

## DREAM CHASER KING BED

cla-022-123

**COLLECTION:** CARACOLE CLASSIC

#### DIMENSIONS: 83W x 88D x 57H

Rich in material, yet restrained in form, the Dream Chaser bed lends an understated balance of opulence and simplicity. A Dry Martini finish draws attention to its parsons-shaped headboard, crafted from exquisite Koto veneers and encased in Brushed Gold. Dressed in a pale gray mohair fabric, a footboard and side rails with gently rounded corners appear to float on a Cloud-painted plinth base. Also available with curved, wood-paneled wings for a more commanding presence.

**CONSTRUCTION:** Mattress Opening: 78<sup>""</sup> x 82". | Floor to top of slat: 5 | Plinth base height: 3". | Floor to top of side rail 12". | Adjustable bed frame compatibility depends on the bed frame specifics. | Requires a box spring or other mattress support.