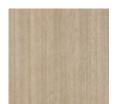

Queen

#### DIMENSIONS: 83W x 88D x 57H

Rich in material, yet restrained in form, the Dream Chaser bed lends an understated balance of opulence and simplicity. A Dry Martini finish draws attention to its parsons-shaped headboard, crafted from exquisite Koto veneers and encased in Brushed Gold. Dressed in a pale gray mohair fabric, a footboard and side rails with gently rounded corners appear to float on a Cloud-painted plinth base. Also available with curved, wood-paneled wings for a more commanding presence.

**CONSTRUCTION:** Mattress Opening: 78<sup>""</sup> x 82". | Floor to top of slat: 5 | Plinth base height: 3". | Floor to top of side rail 12". | Adjustable bed frame compatibility depends on the bed frame specifics. | Requires a box spring or other mattress support.

### FINISH:





Dry Martini

Cloud



Brushed Gold

FABRIC:



2681-70CC