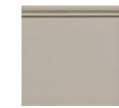

ueen

#### DIMENSIONS: 83W x 88D x 57H

Rich in material, yet restrained in form, the Dream Chaser bed lends an understated balance of opulence and simplicity. A Dry Martini finish draws attention to its parsons-shaped headboard, crafted from exquisite Koto veneers and encased in Brushed Gold. Dressed in a pale gray mohair fabric, a footboard and side rails with gently rounded corners appear to float on a Cloud-painted plinth base. Also available with curved, wood-paneled wings for a more commanding presence.

**CONSTRUCTION:** Mattress Opening: 78<sup>""</sup> x 82". | Floor to top of slat: 5 | Plinth base height: 3". | Floor to top of side rail 12". | Adjustable bed frame compatibility depends on the bed frame specifics. | Requires a box spring or other mattress support.

### FINISH:





Dry Martini

Cloud



Brushed Gold

FABRIC:



2681-70CC