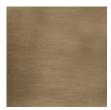

83W x 88D x 57H

Rich in material, yet restrained in form, the Dream Chaser bed lends an understated balance of opulence and simplicity. A Dry Martini finish draws attention to its parsons-shaped headboard, crafted from exquisite Koto veneers and encased in Brushed Gold. Dressed in a pale gray mohair fabric, a footboard and side rails with gently rounded corners appear to float on a Cloud-painted plinth base. Also available with curved, wood-paneled wings for a more commanding presence.

**CONSTRUCTION:** Mattress Opening: 78<sup>""</sup> x 82". | Floor to top of slat: 5 | Plinth base height: 3". | Floor to top of side rail 12". | Adjustable bed frame compatibility depends on the bed frame specifics. | Requires a box spring or other mattress support.

### FINISH:





Dry Martini

Cloud



Brushed Gold

FABRIC:



2681-70CC