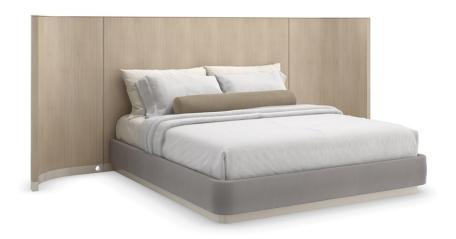

## DREAM CHASER KG BED W/PANELS

cla-022-124

**COLLECTION:** CARACOLE CLASSIC

**AVAILABLE AS:** 

King

**DIMENSIONS:** 143W x 88D x 57H

Rich in material, yet restrained in form, the Dream Chaser bed lends an understated balance of opulence and simplicity. A Dry Martini finish draws attention to its parsons-shaped headboard, crafted from exquisite Koto veneers and encased in Brushed Gold. Wood-paneled wings with a subtle curvature add to its warm and welcoming aesthetic, complemented by a softly rounded footboard and side rails in a pale gray mohair fabric. Also available without wings.

**CONSTRUCTION:** Mattress Opening: 78"" x 82". | Floor to top of slat: 5 | Plinth base height: 3". | Floor to top of side rail 12". | Adjustable bed frame compatibility depends on the bed frame specifics. | Requires a box spring or other mattress support. | Width of bed with wings: 143.75"" | Width of wings: 30"" | Depth of wings: 19""