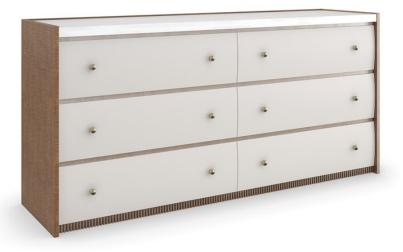

## **AVIGNON DRESSER**

cla-023-012

**COLLECTION:** CARACOLE CLASSIC

DIMENSIONS: 68W x 19D x 32.5H

With a rustic elegance reminiscent of rural France, this dresser features tactile drawer fronts in a Rockport Burnished Adobe finish. Drawing the eye to its architectural design: a striated white onyx marble top, warmly contrasted by end panels in Toasted Sycamore and an Antique Bronze Leaf dentil molding detail along the base. Features six spacious drawers with painted interiors and ball hardware in Brushed Gold for an accentuating element that ties it to our Provence bed.