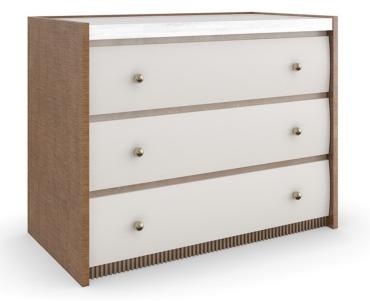

## **AVIGNON NIGHTSTAND**

cla-023-063

**COLLECTION:** CARACOLE CLASSIC

DIMENSIONS: 34W x 18D x 26.5H

With a rustic elegance reminiscent of rural France, this nightstand features tactile drawer fronts in a Rockport Burnished Adobe finish. Drawing the eye to its architectural design: a striated white onyx marble top, warmly contrasted by end panels in Toasted Sycamore and an Antique Bronze Leaf dentil molding detail along the base. Features creamy Almond Milk-painted drawer interiors and ball hardware in Brushed Gold for an accentuating element that ties it to our Provence bed.