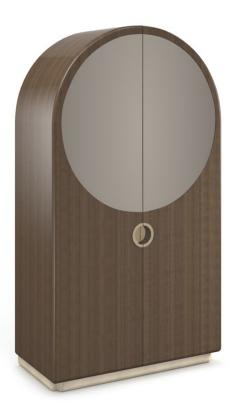

## **GELEE ARMOIRE - CARAMELLO**

cla-024-054

**COLLECTION:** CARACOLE CLASSIC

**DIMENSIONS:** 44W x 22D x 79.5H

This stately armoire is the epitome of post-modern Italian aesthetics. At home in a living room, study or bedroom, its arched form is dressed in an impressive high-gloss finish that celebrates its rich Caramello brown color. Two doors are graced with a large, circular Smoked Bronze mirror. A round, inset split-pull in Whisper of Gold opens the doors to reveal the piece's multi-functional versatility with one adjustable shelf, a touch-latch pull-out writing surface and four drawers with pull-tab guides in Whisper of Gold. A plinth base with delicate corner flourishes is finished in hand-applied shimmering Oracle leaf.

## FINISH:

Caramello Gloss

Oracle

Whisper of Gold