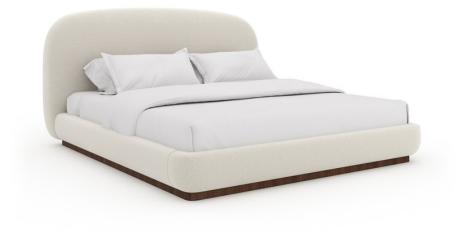

## BOTERO KING BED

cla-024-122

**COLLECTION:** CARACOLE CLASSIC

## DIMENSIONS: 83W x 93.25D x 48H

A good night's sleep is ahead when you climb into the sumptuousness of Botero's unique design. The exaggeratedly oversized, ultra-plush, fully-upholstered headboard generously curves all the way to the floor. With padded, upholstered side rails and footboard, the lavish softness of this bed is enhanced by the lvory mélange performance bouclé fabric that is offset by a base in Retro Walnut.

**CONSTRUCTION:** Mattress Opening: 78W x 82D | Floor to top of slat: 11"" upper position. | Floor to top of slat: 8"" lower position. | Floor to top of side rail: 12" | Can accommodate an adjustable bed frame. | Does not require a box spring or other mattress support.