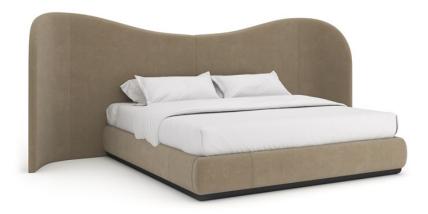

## CLIO KING BED

cla-024-123

**COLLECTION:** CARACOLE CLASSIC

## AVAILABLE AS:

Queen King

**DIMENSIONS:** 150W x 88.25D x 58H

Designed to be the signature piece of a bedroom, this bed will make your dreams soar. The width of the undulating headboard is more than twice the width of the bed. A hypnotic statement, the two-piece bed is fully-covered around the headboard, sideboards and footboard in ultra-soft Dark Taupe angora-like velvet. The bed sits on a plinth of Dark Chocolate.

**CONSTRUCTION:** Mattress Opening: 78W x 82D | Floor to top of slat: 8<sup>IIII</sup> | Floor to top of side rail: 13<sup>III</sup> | Adjustable bed frame compatibility depends on the bed frame specifics. | Does not require a box spring or other mattress support.