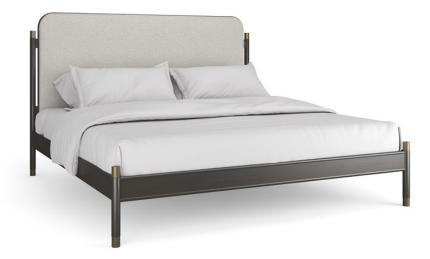

## CAMPAIGN KING BED

cla-024-124

**COLLECTION:** CARACOLE CLASSIC

#### DIMENSIONS: 80W x 85D x 52H

Metal campaign beds of the past get a new spin with this attractive mix of metal and upholstery in contrasting colors and textured finishes. Ivory linen-blend micro-ribbed fabric is applied to the headboard, footboard and side rails. Designed to be able to float in a room, the headboard is upholstered on both sides and framed in a Brushed Deep Bronze metal frame. Headboard trim and low finials glisten in Champagne Gold. This bed can be paired with our Campaign King Bed Canopy to add drama to a bedroom.