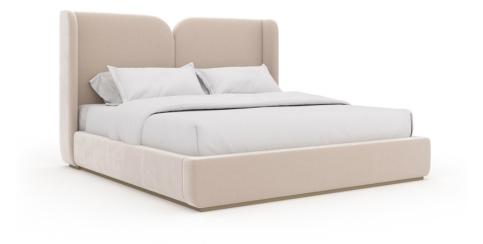

## OBLIQUE KING BED

cla-024-125

**COLLECTION:** CARACOLE CLASSIC

## AVAILABLE AS:

King Queen

**DIMENSIONS:** 87.75W x 91.5D x 54H

Splendid Ivory vintage velvet adorns this fully-upholstered stunner. Its distinguishing feature is the deep, dramatic cleft at the center of the headboard that gracefully extends along the flowing camelback that drapes down the back sides of the bed. The headboard, side rails and footboard are fully-upholstered. The bed rests on a thin plinth with Soft Silver Paint Gloss. This is a glorious centerpiece for a bedroom.

**CONSTRUCTION:** Mattress Opening: 78W x 82D | Floor to top of slat: 12"" upper position. | Floor to top of slat: 7.75"" lower position. | Floor to top of side rail: 13" | Can accommodate an adjustable bed frame. | Does not require a box spring or other mattress support.