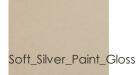

## AVAILABLE AS:

King Queen

**DIMENSIONS:** 87.75W x 91.5D x 54H

Splendid Ivory vintage velvet adorns this fully-upholstered stunner. Its distinguishing feature is the deep, dramatic cleft at the center of the headboard that gracefully extends along the flowing camelback that drapes down the back sides of the bed. The headboard, side rails and footboard are fully-upholstered. The bed rests on a thin plinth with Soft Silver Paint Gloss. This is a glorious centerpiece for a bedroom.