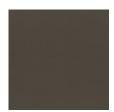

## caracole



## CAMPAIGN KING BED WITH CANOPY

cla-024-126

**COLLECTION:** CARACOLE CLASSIC

**AVAILABLE AS:** 

Queen King

**DIMENSIONS:** 80W x 85D x 90H

Metal campaign beds of the past get a new spin with this attractive mix of metal and upholstery in contrasting colors and textured finishes. Ivory linen-blend micro-ribbed fabric is applied to the headboard, footboard and side rails. Designed to be able to float in a room, the headboard is upholstered on both sides and framed in a Brushed Deep Bronze metal frame. Add drama with an all-metal canopy in a Deep Bronze. The tall posts are tapered and topped with Champaign Gold caps.

## FINISH:



Brushed Deep Bronze



Champagne Gold

FABRIC: