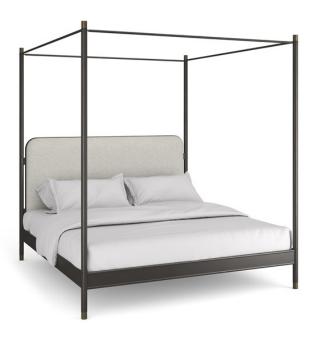

## CAMPAIGN KING BED WITH CANOPY

cla-024-126

**COLLECTION:** CARACOLE CLASSIC

**AVAILABLE AS:** 

Queen King

**DIMENSIONS:** 80W x 85D x 90H

Metal campaign beds of the past get a new spin with this attractive mix of metal and upholstery in contrasting colors and textured finishes. Ivory linen-blend micro-ribbed fabric is applied to the headboard, footboard and side rails. Designed to be able to float in a room, the headboard is upholstered on both sides and framed in a Brushed Deep Bronze metal frame. Add drama with an all-metal canopy in a Deep Bronze. The tall posts are tapered and topped with Champaign Gold caps.