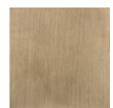

## caracole



## CAMPAIGN KING BED WITH CANOPY

cla-024-126

**COLLECTION:** CARACOLE CLASSIC

**AVAILABLE AS:** 

Queen King

**DIMENSIONS:** 80W x 85D x 90H

Metal campaign beds of the past get a new spin with this attractive mix of metal and upholstery in contrasting colors and textured finishes. Ivory linen-blend micro-ribbed fabric is applied to the headboard, footboard and side rails. Designed to be able to float in a room, the headboard is upholstered on both sides and framed in a Brushed Deep Bronze metal frame. Add drama with an all-metal canopy in a Deep Bronze. The tall posts are tapered and topped with Champaign Gold caps.

## FINISH:



Brushed Deep Bronze



Champagne Gold

FABRIC: