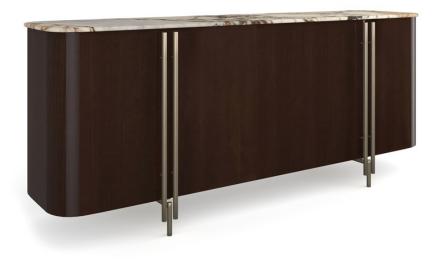

## **VENA SIDEBOARD**

cla-024-251

**COLLECTION:** CARACOLE CLASSIC

DIMENSIONS: 82W x 20D x 34H

Calcutta Viola stone, with its richly figured veins in plum, burgundy, inky browns and blacks, is the visual centerpiece of this Sideboard. The stunning slab of oval stone rests on a cabinet with bullnose corners of hand-applied Tupelo veneers finished in sultry Otter Gloss. The piece's metal frame is a series of four, long, slender round rods in Brushed Gold that create a slight Deco feel. The doors' hardware geometrically intersects with the Brushed Gold feet. The interior, all finished in Otter, has two drawers with bottom finger pulls and two shelves.