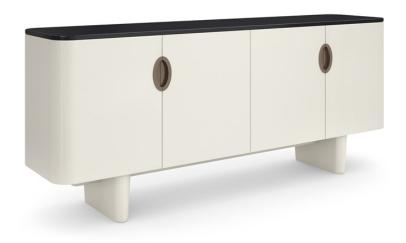

## PARAGON SIDEBOARD

cla-024-252

**COLLECTION:** CARACOLE CLASSIC **DIMENSIONS:** 78.25W x 18D x 33.5H

A story of formality in black and white, the Paragon Sideboard is a sleek rectangular piece with generously rounded corners at each end. Its top is polished Shanxi Black Marble that is contrasted with a case finished in high-gloss Blanc. Elliptical Champagne Gold hardware is inset in the doors. On the left side of the cabinet, there is one fixed shelf with removable partitions. The right side has a drawer with a one finger pull and under-mount guides. The interior is painted to match. The piece stands on rounded trapezoidal feet in Blanc Gloss.