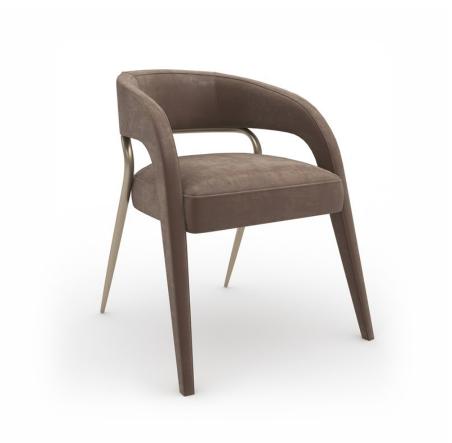

## **GAZELLE DINING CHAIR - MINK**

cla-024-291

COLLECTION: CARACOLE CLASSIC

**DIMENSIONS:** 26.5W x 27D x 32.25H

A symbol of grace and beauty, this racy, wrap-around dining chair sports a tight upholstered seat and upholstered open back in sublime Mink Vintage Velvet. Unique to this piece, the upholstered back curves over the arm rests and down the front legs that extend dramatically forward. Contrasting with the soft upholstery are curving rear metal legs in Brushed Gold that stretch backwards, resembling the reach and drive for which the speedy Gazelle is known.