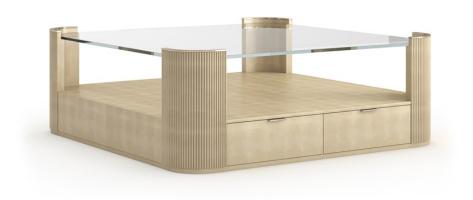

## LOVE SQUARE COCKTAIL TABLE - ORACLE

cla-024-4015

**COLLECTION: CARACOLE CLASSIC** 

**DIMENSIONS:** 50W x 50D x 18H

A square cocktail offers the most design flexibility in a room and this piece is no exception. It easily groups with other chairs and tables in a room. This piece has a clear glass top and half-moon fluted casework at each rounded corner in hand-applied Oracle leaf. There is an open storage area for magazines; and two drawers at the bottom Caracole-stamped Whisper of Gold metal tab pulls and soft-close under mounts. The drawer interiors are finished to match.

## FINISH:

Oracle;-Whisper-of-Gold