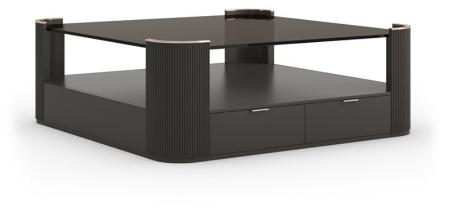

## LOVE SQUARE COCKTAIL TABLE - DARK CHOCOLATE

cla-024-4016

**COLLECTION:** CARACOLE CLASSIC

DIMENSIONS: 50W x 50D x 18H

A square cocktail offers the most design flexibility in a room and this piece is no exception. It easily groups with other chairs and tables in a room. This piece has a clear glass top and half-moon fluted casework at each rounded corner in Dark Chocolate. There is an open storage area for magazines, two drawers at the bottom, Caracole-stamped Whisper of Gold metal tab pulls and soft-close under mounts. The drawer interiors are finished to match.

FINISH:

| Dark-Chocolate;- |
|------------------|
| Whisper-of-Gold  |