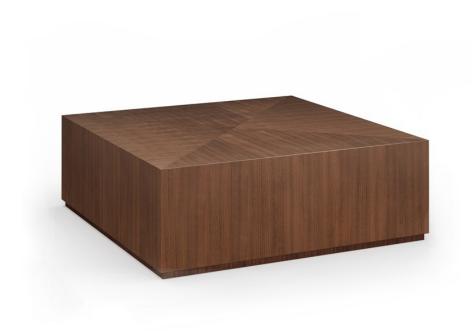

## **BELLO SQUARE COCKTAIL TABLE**

cla-024-4017

**COLLECTION:** CARACOLE CLASSIC

**DIMENSIONS:**  $42W \times 42D \times 14.5H$ 

Bello is a beautiful celebration of a classic wood. Book-matched Retro Walnut veneers are hand-applied in intersecting triangles on the top of the table. The veneers seamlessly continue down the sides of the block-style table to a thin plinth with Retro Walnut running in a contracting direction. This is a substantial piece that pairs well with large sofas in sizeable seating areas. Designed and sized to fit modularly into Bello upholstery.