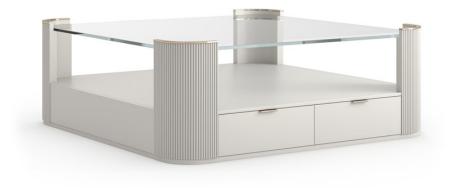

## LOVE SQUARE COCKTAIL TABLE - MATTE PEARL

cla-024-406

**COLLECTION:** CARACOLE CLASSIC

DIMENSIONS: 50W x 50D x 18H

A square cocktail offers the most design flexibility in a room and this piece is no exception. It easily groups with other chairs and tables in a room. This piece has a clear glass top and half-moon fluted casework at each rounded corner in Matte Pearl. There is an open storage area for magazines, two drawers at the bottom, Caracole-stamped Whisper of Gold metal tab pulls and soft-close under mounts. The drawer interiors are finished to match.

FINISH:

| Matte-Pearl;-   |  |
|-----------------|--|
| Whisper-of-Gold |  |