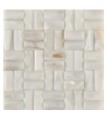

earlescent shell, presented in a basketweave pattern, resulting in a cabinet with unprecedented luster and sheen. Topped with white stone and fitted with Soft Taupe adjustable footings, this piece stands up to the height of a credenza or drops down to the height of an entertainment center. Featuring four doors with hidden pulls and loads of storage, Bomb-Shell takes center stage in any room.

**CONSTRUCTION:** Four adjustable shelves:  $17.5^{""}$  W x  $13.5^{""}$  D x  $21.75^{""}$  H. | Tray drawer:  $29.5^{""}$  W x  $11.25^{""}$  D x  $1.5^{""}$  H. | Two adjustable shelves:  $38^{""}$  W x  $13.5^{""}$  D x  $17^{""}$  H. | Adjustable feet: height can be lowered to  $28.25^{""}$  | Wire management holes in bottom panel at the back in the outside and center sections.

## FINISH:







Stacked Shell