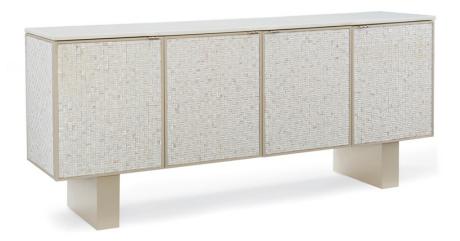

## **BOMB-SHELL**

cla-416-441

COLLECTION: CARACOLE CLASSIC

**DIMENSIONS:** 77W x 18.75D x 34H

This dramatic sideboard is wrapped in three-dimensional rectangles of pearlescent shell, presented in a basketweave pattern, resulting in a cabinet with unprecedented luster and sheen. Topped with white stone and fitted with Soft Taupe adjustable footings, this piece stands up to the height of a credenza or drops down to the height of an entertainment center. Featuring four doors with hidden pulls and loads of storage, Bomb-Shell takes center stage in any room.

**CONSTRUCTION:** Four adjustable shelves:  $17.5^{""}$  W x  $13.5^{""}$  D x  $21.75^{""}$  H. | Tray drawer:  $29.5^{""}$  W x  $11.25^{""}$  D x  $1.5^{""}$  H. | Two adjustable shelves:  $38^{""}$  W x  $13.5^{""}$  D x  $17^{""}$  H. | Adjustable feet: height can be lowered to  $28.25^{""}$  | Wire management holes in bottom panel at the back in the outside and center sections.