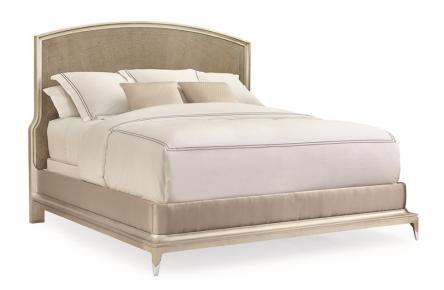

## RISE TO THE OCCASION - KING

cla-417-125

**COLLECTION:** CARACOLE CLASSIC

**AVAILABLE AS:** 

King Queen

**DIMENSIONS:** 85.25W x 86.75D x 65.25H

This regal bed is a dramatic showpiece with gleaming charm. Its distinctively shaped headboard features the slightest of curves and is outlined with a metal inlay around its panel. Silver Curly Maple veneers add luxurious elegance and are enhanced with a palette of finishes in Soft Silver Leaf and Moonlit Sand. Upholstered footboard and rails add a touch of softness and Lightly Brushed Chrome metal ferrules cap the legs for a crisp finishing touch.

**CONSTRUCTION:** Mattress opening: 78"" x 82"". | Floor to bottom of siderail: 6"". | Floor to top of siderail: 17"". | Floor to top of slat in low position: 8.75"" | Floor to top of slat in high position: 11.5"" | Will accommodate an adjustable bed frame. | Requires a box spring or other mattress support.