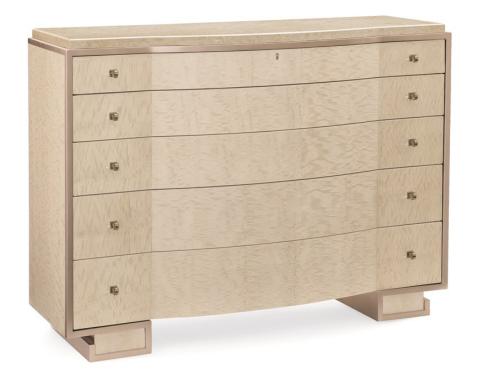

## **BIG DIPPER**

cla-418-052

COLLECTION: CARACOLE CLASSIC

**DIMENSIONS:** 52W x 18D x 38.5H

In all the galaxy, you'll never find a dresser as stunningly elegant as this one. Its curvaceous silhouette is brought to life with exotic mottled Anegre veneers wearing an exquisite Platinum Blonde finish. A captivatingly bowed front attracts your attention and draws your eye to its five drawers that gradually increase in depth from top to bottom. You'll love the beauty and durability of the ottoman beige polished marble top. Fashion-forward legs give it substantial presence and wear a Golden Shimmer Paint finish. Peek inside and find fully finished drawers painted in ivory with the top two drawers featuring a lovely silkscreened pattern.