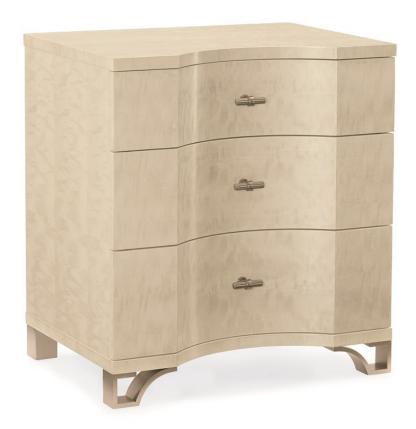

## LITTLE DIPPER

cla-418-063

**COLLECTION:** CARACOLE CLASSIC

**DIMENSIONS:** 25W x 18D x 27.5H

Big on style yet perfectly proportioned, this unique case piece features an expressive bowed front. An unexpected treasure, it's crafted of exotic mottled Anegre veneers and finished in an exquisite Platinum Blonde finish that will complement any décor style. Bracket feet forged of metal and finished in Golden Shimmer Paint add a fashionable touch to its base. The ultimate pairing for a bedside, it boasts three drawers—each featuring an attractive interior painted in ivory.