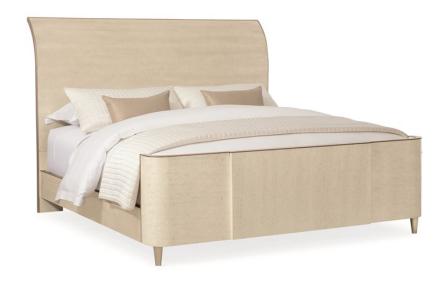

## **KEEP UNDER WRAPS**

cla-418-121

**COLLECTION:** CARACOLE CLASSIC

**AVAILABLE AS:** 

Queen California King King

**DIMENSIONS:** 81 W x 93D x 60H

Svelte and sophisticated, this dreamy bed has style under wraps. Its shapely silhouette captures the glamour of old Hollywood while ensconcing you in style. Crafted of exotic mottled Anegre veneers, it wears an elegant Platinum Blonde finish trimmed in Golden Shimmer Paint. The subtle modern shaping of the headboard is stylish and supportive while the wraparound footboard takes elegance to new heights. Together, its clean lines and fashionable finishes combine to brilliant effect.

**CONSTRUCTION:** Headboard height: 60"". | Footboard height: 26"". | Floor to bottom of siderail/footboard: 5"". | Bedding support system at lowest setting: 7.500"". | Mattress opening: 78""W x 82""L.