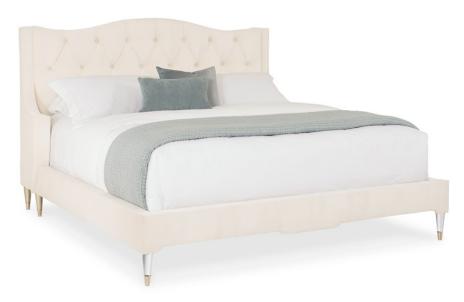

## MRS. SANDMAN - KING

cla-419-128

**COLLECTION:** CARACOLE CLASSIC

**AVAILABLE AS:** 

Queen California King King

**DIMENSIONS:** 87W x 87.5D x 56H

If you ask the Sandman to bring you a dream, this remarkable bed is sure to appear. Boasting an updated classic design, it features wings that wrap around like an armchair. Completely upholstered in sumptuously soft cream velvet, its richly tufted diamond-pattern headboard is inspired by the timeless design of a tufted English arm sofa. At the headboard, wooden legs finished in Golden Shimmer add a touch of sparkle while clear acrylic legs capped with metal ferrules highlight the footboard. Exquisite from every angle, this brilliant bed is tailored to perfection.

**CONSTRUCTION:** Mattress Opening: 78"" x 82". | Floor to top of slat: low setting 9" high setting 11.75" (Adjustable metal brackets). | Floor to bottom of side rail 7"". | Floor to top of side rail: 15". | Arm height on wings: 29"".