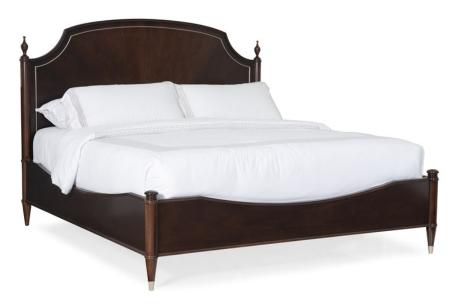

## SUITE DREAMS - KING

cla-420-122

**COLLECTION:** CARACOLE CLASSIC

## **AVAILABLE AS:**

Queen California King King

**DIMENSIONS:** 82W x 86D x 61H

It's easy to express your personal style with the timeless look of this extraordinary bed. Impressive in scale and concept, it features an 18th-century European form updated with a relevant finish in just the right shade of Mocha Walnut. Cathedral walnut veneers create a magnificent radial pattern that highlights this heritage-inspired headboard to stunning effect. An acrylic post option is also available that gives this unique bed even grander presence while front ferrules in Stainless Steel add a hint of glimmer. The foundation piece for an updated traditional bedroom retreat, this classically inspired bed is extra-special.

**CONSTRUCTION:** Floor to bottom of siderail: 7''''. | Floor to highest top of siderail: 19.375''''. | Floor to lowest top of siderail: 16.375''''. | Mattress opening: 78'''' x 82''''.