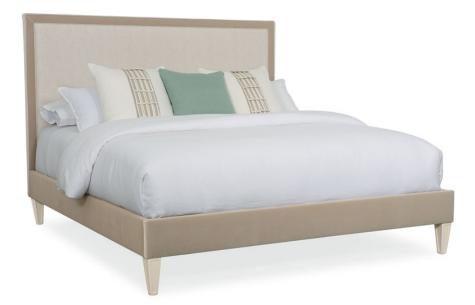

# LOVIE DOVIE - KING

cla-420-123

# **COLLECTION:** CARACOLE CLASSIC

#### **DIMENSIONS:** 80.5W x 85D x 59.5H

Thoughtfully designed for connoisseurs of comfort and style, this luxe upholstered bed completes any bedroom. Its plush, fabric-covered headboard is perfect for reading in bed or lying back to watch a favorite show. A coordinated upholstered footboard and siderails complete the look while adding a touch of contemporary appeal. Gorgeous tapered legs finished in Pearl Drop add another layer of beauty and an element of the unexpected. Together, the effect is one of understated glamour perfect for modern living.