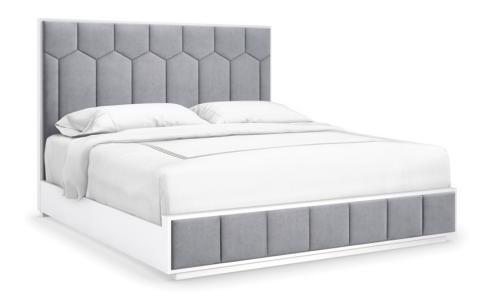

## HONEY I'M HOME - KING

cla-421-122

**COLLECTION:** CARACOLE CLASSIC

## **AVAILABLE AS:**

King Queen California King

**DIMENSIONS:** 80.25W x 88.75D x 58H

Taking inspiration from the iconic honeycomb shape, this bed introduces an organic element that's soft and sophisticated. Framed in a calming Cloud White finish, its linear design seamlessly aligns with a channel-tufted headboard and footboard, expertly tailored in a plush, gray performance velvet. Features an adjustable rail height to accommodate most adjustable bed systems and platforms.

**CONSTRUCTION:** Mattress Opening: | 78"" between side rails | 81"" Front of headboard to back of footboard | Floor to top of slat: 9"" upper position | Floor to top of slat: 4 5/8"" lower position | Floor to top of side rail: 10.75 | Bed will accommodate most adjustable bed frame systems