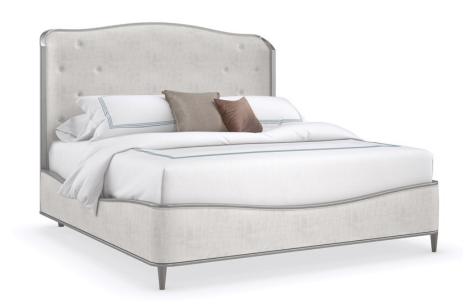

## **CLEAR THE AIR - KING**

cla-421-123

**COLLECTION:** CARACOLE CLASSIC

**AVAILABLE AS:** 

King Queen

**DIMENSIONS:** 82W x 88D x 63H

Soft, flowing lines and gentle curves make this upholstered bed complementary to many styles, while having an influential presence of its own. Button-pull details and an exposed wood frame in Silver Charm paint accentuate the headboard's slight wing shape. Exquisitely tailored in a neutral performance linen for a luxurious look that's easy to care for. Features adjustable slats to allow for a range of mattress and boxspring thicknesses.

**CONSTRUCTION:** Mattress Opening: 78"" x 82". | Floor to top of slat: 10.75"" upper position | Floor to top of slat: 7.75"" lower position | Floor to top of side rail: 15.375 to 18.25 | Will accommodate an adjustable bed frame. | Requires a box spring or other mattress support.