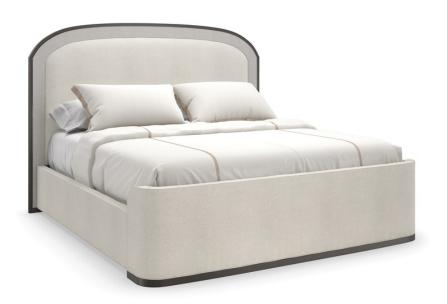

## WANDERLUST KING BED

cla-422-122

**COLLECTION:** CARACOLE CLASSIC

**AVAILABLE AS:** 

King Queen

**DIMENSIONS:** 88.75W x 88.5D x 62H

With a subtle nod to the grandeur of Art Deco, this upholstered bed introduces a harmonious mix of neutral hues, textures, and materials. Features an arched headboard accentuated with Sun-kissed Silver raffia, trimmed in Deep Bronze and wood banding in a Seal Skin finish. Elevated on a wood plinth base, its side rails and gently curving footboard are fully upholstered in an inviting, ivory textured woven.

**CONSTRUCTION:** Mattress Opening: 78W x 82D | Floor to top of slat: 10.75"" upper position. | Floor to top of slat: 8"" lower position. | Floor to top of footboard: 21.5" | Floor to top of side rail: 1.5" | Floor to bottom of side rail: 1.5 | Bed will accommodate an adjustable bed frame. | Requires a box spring or other mattress support.