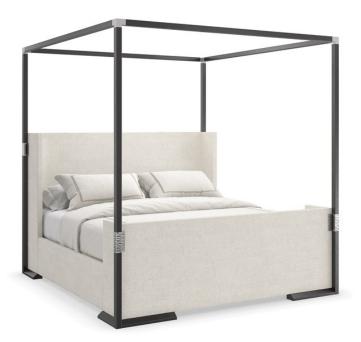

## SHELTER ME KG BED CANOPY

cla-423-125c

**COLLECTION:** CARACOLE CLASSIC

#### **DIMENSIONS:** 85.5W x 89.5D x 90H

CANOPY ONLY (does not include bed frame) With its clean-lined canopy and plinth base, this shelter-style king bed offers effortless elegance and ease of transition inspired by classic campaign furniture. Dressed in a sumptuous chenille fabric, its simple geometric form is complemented by a gracefully enveloping headboard and Brushed Stainless metal brackets with a carved texture like rippling water. Also available as a standalone bed, with decorative upholstered buttons to conceal canopy brackets.