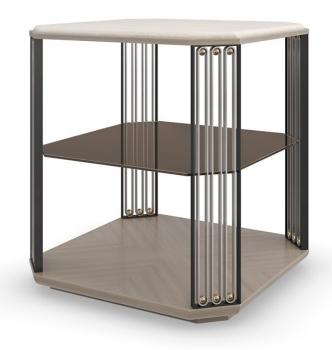

## **ALLOY END TABLE**

cla-423-411

**COLLECTION:** CARACOLE CLASSIC

**DIMENSIONS:** 22W x 22D x 24H

A seemingly floating glass shelf in a smoky bronze finish adds to the allure of this end table, inspired by the bent metal work of notable French designer Royère. Features ornamental legs, meticulously crafted in a fusion of Deep Bronze, Brushed Gold, and Brushed Stainless metals, topped by Crème Travertine stone. Substantial in form, yet airy and reflective, it offers ample open space for displaying art books and objects.

**CONSTRUCTION:** Top is a natural stone. Natural variations in color, veining and spotting will vary from piece to piece. Natural materials are porous in nature and care should be taken to protect the surface.

## FINISH:

Dry Martini. Brushed Gold

Deep Bronze