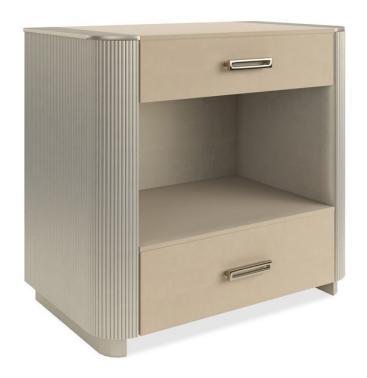

## LOVE-LY!

cla-424-065

**COLLECTION:** CARACOLE CLASSIC

**DIMENSIONS:** 30W x 18D x 28H

Cap the sides of your favorite bed with elegant nightstands that are just as dreamy. This stunning bedside piece boasts a fashion-forward design with a softly rounded profile accentuated by gleaming Oracle gold hand-applied leaf, exquisite fluted sides and vinyl wrapped drawer fronts. Lustrous from every angle, it features a sophisticated palette of finishes. Ring-pull hardware with the look of jewelry in Whisper of Gold adorn both the top and bottom drawers.

## FINISH:

Oracle