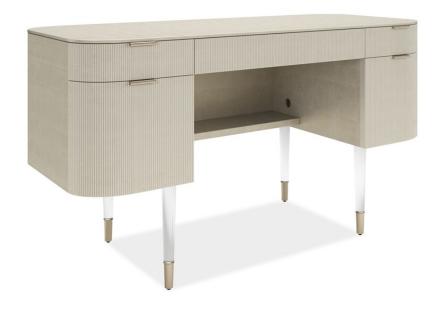

## LADY LOVE

cla-424-071

**COLLECTION:** CARACOLE CLASSIC

**DIMENSIONS:**  $54W \times 20D \times 29.5H$ 

With a touch of femininity, its graceful design creates a place for everything and somewhere to keep everything in its place. Use it as a desk or dressing table—or both! Its rounded silhouette features fluted detailing highlighted in gleaming Oracle gold hand-applied leaf and touches of Whisper of Gold. This piece is a versatile workstation, with the center drawer offering a drop-down for a keyboard while the left drawer provides a removable jewelry tray. Look in each of its two drawers and you'll find generous interior storage. There is also a center shelf providing additional storage. Lovely acrylic legs capped with Whisper of Gold ferrules complete its fashionable appeal and make it an asset to any well-designed space.