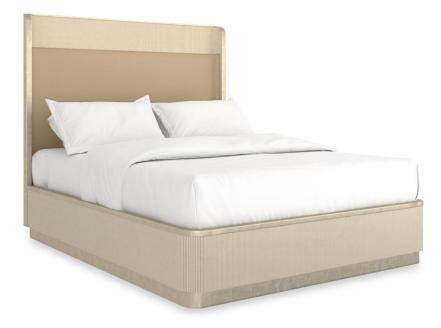

## FALL IN LOVE QUEEN

cla-424-104

**COLLECTION:** CARACOLE CLASSIC

## DIMENSIONS: 66W x 86D x 60H

For a beguiling interpretation of our softly curved platform bed, "Fall in Love" combines a thoughtful mix of luxe materials. The reeded headboard, footboard, side rails and plinth base are shimmering hand-applied Oracle leaf. The headboard is upholstered with an inset of sumptuous material that has the look of Champagne silk. Whisper of Gold metal trim adds an appropriate touch of glamour. Understated yet exceptional, this beloved bed will make all your champagne wishes come true.

**CONSTRUCTION:** Mattress Opening: 62 x 82". | Floor to top of slat: 11.25"" upper position. | Floor to top of slat: 7.5"" lower position. | Plinth base height: 3". | Floor to top of side rail 14". | Will accommodate adjustable bed frame. | Requires a box spring or other mattress support.